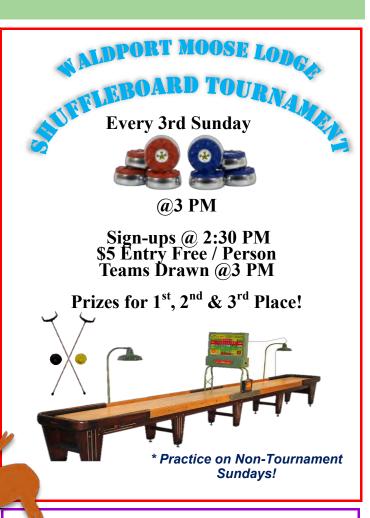

#### SUNDAY

**Burger Wings and fixings Shuffle Board** Bloody Mary's \$3.00 all day starting @ 11am

Every 4th Tuesday of the month at 6 pm \$ 10.00 entry fee

EVERY
FRIDAY & SATURDAY
@ 7:00 pm